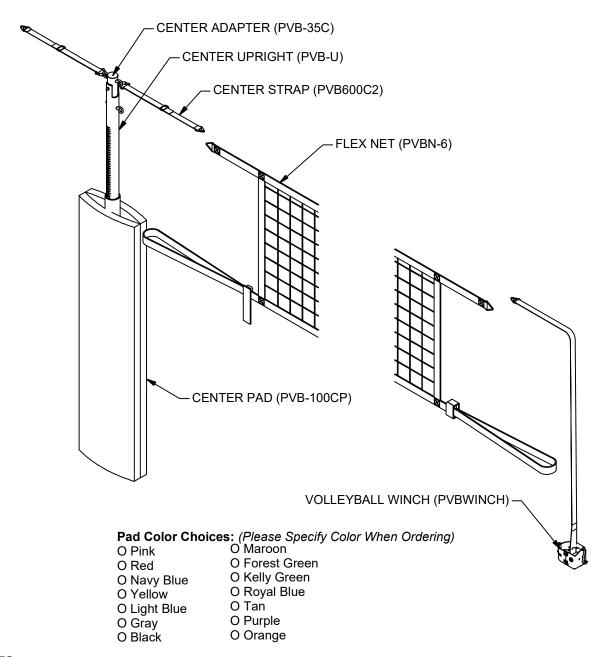

## PVBC-450 POWERLITE CENTER PACKAGE

## FEATURES:

- > CENTER PACKAGE TO GO WITH THE PVB-4500 (3" UPRIGHT SYSTEM).
- > SYSTEM INCLUDES: 1 UPRIGHT w/ CENTER ADAPTER, 1 WINCH, 1 PAD, 1 FLEX NET & 2 CENTER STRAPS.
- > CENTER UPRIGHT: 3 1/2" O.D. ALUMINUM UPRIGHT. INCLUDES WORM DRIVE WINCH TO PREVENT ACCIDENTAL BACK DRIVE.
- > PATENTED FLEX NET:  $39" \times 32'$  L, ELIMINATES ALL CUMBERSOME CABLE AND REPLACES THEM WITH HEAVY DUTY WOVEN NYLON TOP AND BOTTOM BANDS. THE HEADBAND ATTACHES DIRECTLY TO THE WINCH LEADER STRAP TO PROVIDE SUPERB NET TENSION. DESIGNED FOR SYSTEMS SET AT A MAXIMUM OF 36'-8" ON CENTER AND MINIMUM OF 35' ON CENTER (NORMAL SPACING IS 35'-10"
- > SPECIFY PAD COLOR WHEN PLACING ORDER.
- > 10 YEAR LIMITED WARRANTY ON UPRIGHT.

## **PVBC-450**

CENTER PACKAGE FOR PVB-4500 FEATHERLITE NET SYSTEM

© COPYRIGHT 2015 JAYPRO SPORTS, LLC. ALL RIGHTS RESERVED THIS PRINT IS THE PROPERTY OF JAYPRO SPORTS, LLC. AND MAY NOT BE REPRODUCED WITHOUT WRITTEN PERMISSION